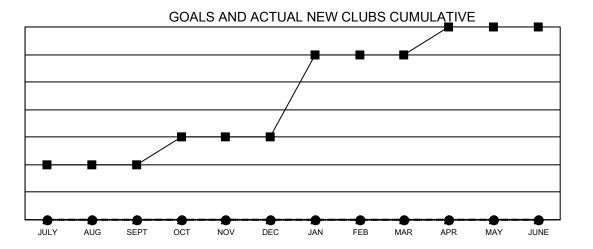

## **GMT MONTHLY MEMBERSHIP PROGRESS REPORT**

Multiple District 17

Results as of: 7/31/2024

**LOCATION: KANSAS** 

| GMT: OPEN             |               |           |               |                       |                      |                         | GMT CA 1                                           |  |
|-----------------------|---------------|-----------|---------------|-----------------------|----------------------|-------------------------|----------------------------------------------------|--|
| Clubs                 |               |           |               | Members               |                      |                         |                                                    |  |
| RESULTS FOR 2024-2025 |               |           |               | RESULTS FOR 2024-2025 |                      |                         |                                                    |  |
| QUARTER               | NEW CLUB GOAL | NEW CLUBS | DROPPED CLUBS | QUARTER MEMBE         | R GROWTH NET<br>GOAL | MEMBER GROWTH<br>ACTUAL | DROPPED<br>MEMBERS ACTUAI<br>(including transfers) |  |
| JULY/AUG/SEPT         | 2             | 0         | 0             | JULY/AUG/SEPT         | 71                   | 28                      | 48                                                 |  |
| OCT/NOV/DEC           | 1             | 0         | 0             | OCT/NOV/DEC           | 52                   | 0                       | 0                                                  |  |
| JAN/FEB/MAR           | 3             | 0         | 0             | JAN/FEB/MAR           | 71                   | 0                       | 0                                                  |  |
| APR/MAY/JUNE          | 1             | 0         | 0             | APR/MAY/JUNE          | 60                   | 0                       | 0                                                  |  |

■- CURRENT YEAR GOALS FOR NEW CLUBS

- ● - CURRENT YEAR ACTUAL NEW CLUBS

▲ - LAST YEAR ACTUAL NEW CLUBS