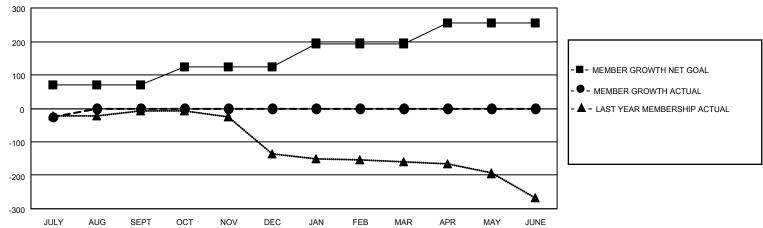

## **GMT MONTHLY MEMBERSHIP PROGRESS REPORT**

Multiple District 17

Results as of: 7/31/2024

**LOCATION: KANSAS** 

| GMT: OPEN             |               |           |               |                       |                      |                         | GMT CA 1                                           |  |
|-----------------------|---------------|-----------|---------------|-----------------------|----------------------|-------------------------|----------------------------------------------------|--|
| Clubs                 |               |           |               | Members               |                      |                         |                                                    |  |
| RESULTS FOR 2024-2025 |               |           |               | RESULTS FOR 2024-2025 |                      |                         |                                                    |  |
| QUARTER               | NEW CLUB GOAL | NEW CLUBS | DROPPED CLUBS | QUARTER MEMBE         | R GROWTH NET<br>GOAL | MEMBER GROWTH<br>ACTUAL | DROPPED<br>MEMBERS ACTUAI<br>(including transfers) |  |
| JULY/AUG/SEPT         | 2             | 0         | 0             | JULY/AUG/SEPT         | 71                   | 28                      | 48                                                 |  |
| OCT/NOV/DEC           | 1             | 0         | 0             | OCT/NOV/DEC           | 52                   | 0                       | 0                                                  |  |
| JAN/FEB/MAR           | 3             | 0         | 0             | JAN/FEB/MAR           | 71                   | 0                       | 0                                                  |  |
| APR/MAY/JUNE          | 1             | 0         | 0             | APR/MAY/JUNE          | 60                   | 0                       | 0                                                  |  |